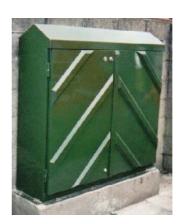

# **Metal Fabrication**

ETSI racks for copper / fibre telecom applications in 300 x 600 configuration or 600 x 600 with optional side pods for cable management.

Road side cabinets for the telecommunications industry. The item show is a shroud designed to cover and existing damaged or corroded cabinet to reduce engineers reinstallation time from days to minutes.