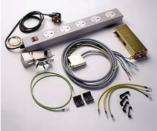

Kits for the installation can also be supplied from wiring looms to cable management for kitting service also see data sheet 8

Power Distribution Units 3 pin 13 amp, IEC 320, Fused and neon's all supplied fully tested with ce marking.

A high spec connection box manufactured from 18swg mild steel finished in low smoke zero halogen powder coat, grommets and door seal. Is rated to IP66 and is available in 5 way, 10 way and 25 way

108 style distribution frame again for telecommunication application can take up to 700 connections and is supplied fully assembled and can be fitted by one engineer.