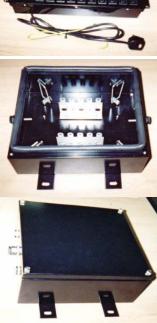

Data / server racks in all the standard configurations and if required on a regular basis non standard items can be manufactured to your requirements

Disconnection box hinged and lockable to the same high spec as the previously mentioned unit with a different gland style and layout.

A high spec connection box manufactured from 18swg mild steel finished in low smoke zero halogen powder coat, grommets and door seal. Is rated to IP66 and is available in 5 way, 10 way and 25 way

108 style distribution frame again for telecommunication application can take up to 700 connections and is supplied fully assembled and can be fitted by one engineer.