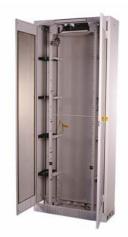

# **Metal Fabrication**

ETSI racks for copper / fibre telecom applications in 300 x 600 configuration or 600 x 600 with optional side pods for cable management.

Road side cabinets for the telecommunications industry. The item show is a shroud designed to cover and existing damaged or corroded cabinet to reduce engineers reinstallation time from days to minutes.